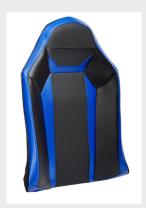

## Cut & Sew

At Woodbridge, we provide a wide range of sewing techniques to create customizable looks that distinguish our customers' products.

Throughout the design phase, our 3D in-mold decoration method offers customers more freedom to customize trim and reduce costs. Our cutting capabilities allow us to maximize material and minimize scraps – all while creating close cuts that conform to extremely tight tolerances for a smooth, finished look.

When combined with our expertise, our cut & sew capabilities bring the smallest details in a product to life.

This product offering, combined with Woodbridge foam comfort and durability capabilities, provides a complete seating system solution.

## Advantages

- + Customizable to distinguish embroidery
- + Stitching and embossing technologies
- + Superior finished appearance