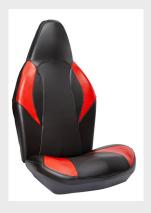

## Cut & Sew

At Woodbridge, we provide a wide range of sewing techniques to create customizable looks that distinguish our customers' products.

Throughout the design phase, our 3D in-mold decoration method offers customers more freedom to customize trim and reduce costs. Our cutting capabilities allow us to maximize material and minimize scraps – all while creating close cuts that conform to extremely tight tolerances for a smooth, finished look.

When combined with our expertise, our cut & sew capabilities bring the smallest details in a product to life.

This product offering, combined with Woodbridge foam comfort and durability capabilities, provides a complete seating system solution.

## Advantages

- + Customizable to distinguish embroidery
- + Stitching and embossing technologies
- + Superior finished appearance