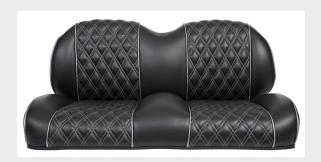

## Cut & Sew

At Woodbridge, we provide a wide range of sewing techniques to create customizable looks that distinguish our customers' products.

Throughout the design phase, our 3D in-mold decoration method offers customers more freedom to customize trim and reduce costs. Our cutting capabilities allow us to maximize material and minimize scraps – all while creating close cuts that conform to extremely tight tolerances for a smooth, finished look.

When combined with our expertise, our cut & sew capabilities bring the smallest details in a product to life.

This product offering, combined with Woodbridge foam comfort and durability capabilities, provides a complete seating system solution.

## Advantages

- + Customizable to distinguish embroidery
- + Stitching and embossing technologies
- + Superior finished appearance