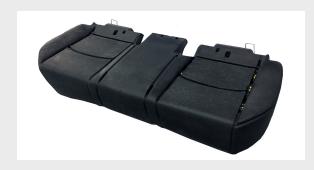

## Encapsulated StructureLite™ Module

With a focus on low-mass seating alternatives, encapsulated Structural Seat Foam (such as Woodbridge's StructureLite™) combines the structural seating support with the urethane seating pad molded together as a single seat module.

## **Applications**

- + Seatbacks
- + Seat cushions
- + Seat frames
- + Seating systems