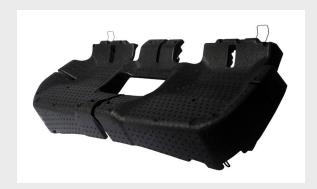

## StructureLite™ Seat Foam

Utilizing the strength of polyurethane and expanded bead foams, the Woodbridge portfolio of structural foam products known as StructureLite™ are designed to improve vehicle safety, strength, acoustics and comfort.

## Advantages

- + Significant mass savings opportunities
- + Total seat system and tooling cost reduction
- + Applicable for both complete cushion and back modules
- + Improves trim assembly process and safety
- + Anatomically formed to improve comfort
- + Enhances occupant safety through Integration of antisubmarine and energy management properties