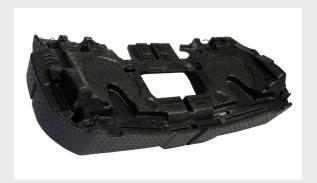

## StructureLite™ Seat Foam

Utilizing the strength of polyurethane and expanded bead foams, the Woodbridge portfolio of structural foam products known as StructureLite™ are designed to improve vehicle safety, strength, acoustics and comfort.

## Advantages

- + Significant mass savings opportunities
- + Total seat system and tooling cost reduction
- + Applicable for both complete cushion and back modules
- + Improves trim assembly process and safety
- + Anatomically formed to improve comfort
- + Enhances occupant safety through Integration of antisubmarine and energy management properties