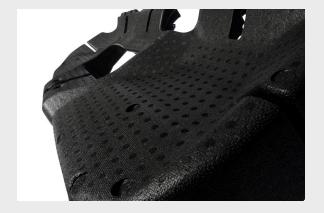

## StructureLite™ Seat Foam

Utilizing the strength of polyurethane and expanded bead foams, the Woodbridge portfolio of structural foam products known as StructureLite™ are designed to improve vehicle safety, strength, acoustics and comfort.

## Advantages

- + Significant mass savings opportunities
- + Total seat system and tooling cost reduction
- + Applicable for both complete cushion and back modules
- + Improves trim assembly process and safety
- + Anatomically formed to improve comfort
- + Enhances occupant safety through Integration of antisubmarine and energy management properties