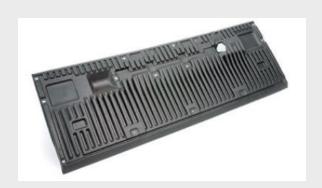

## Tailgate Liner

Woodbridge Tailgate Liners feature rugged yet lightweight High-Density Polyethylene (HDPE) construction in a pebble-grained, anti-skid texture. Ready to handle the rigors of heavy everyday use, Tailgate Liners come in a black finish that hides dirt and wear.

For enhanced end-user safety, Tailgate Liners feature an anti-static film to prevent electrical charge buildup that could result in static discharge.