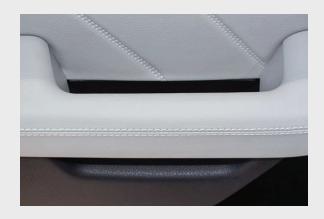

## Thin Profile Interior Foam Door Armrest Interior

Our thin profile interior foam helps complex, slim-profile interior door armrest components achieve new levels of fit, finish, and comfort. This high-resiliency, high-density foam can be supplied as a stand-alone component or as a finished trimmed assembly. We offer solutions that can eliminate steps in the finishing process including the gluing of foam to substrates with FIP.