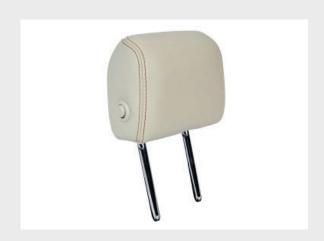

## Head Restraint Assembly Seating

Woodbridge provides solutions for both conventional foam-on-rod and foam-in-place headrest assemblies, meeting OEM specifications. We offer a variety of customized foam solutions, hardnesses, and densities, including dual density and energy management foams. Our complete in-house solution includes pattern development, build-to-print, and headrest assembly engineering.

## Foam-On-Rod Assembly

- + High-Resiliency Foam
- + Energy Management Foam
- + Dual Hardness Foam

## Foam-In-Place Head Restraint Assembly

- +Trim Cover
- +Integral Skin

RELATED SOLUTIONS

Rev. 11032021 ©2021 Woodbridge Foam Corporation. All rights reserved.