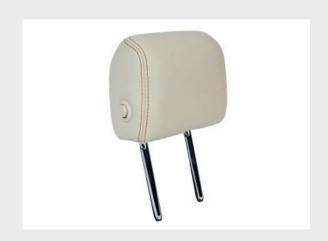

## Integral Skin Head Restraint Seating

Woodbridge integral skin head restraints offer natural-looking, durable, Class A surface treatments over an adjustable firmness foam core in a one-piece design. Available in three treatment options—integral skin processes—this is a more affordable alternative to secondary trim operations and an ideal solution for complex styling challenges. Further, the finished surface foam solutions are available in a wide variety of natural-looking surface treatments that can be texture and color matched for many applications.

## **Applications**

- + Seating systems
- +Interior systems
- + Head restraints
- + Armrests
- + Door panel pads
- + Horn pads
- + Consoles
- +Steering wheels
- + Grab handles
- + Emergency brake handles
- +Shift knob