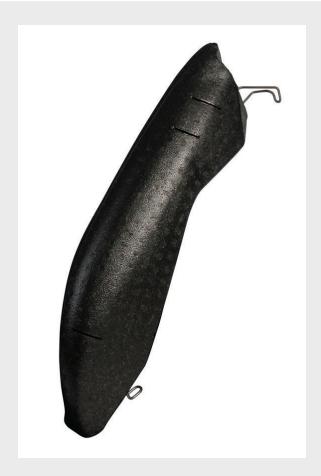

## Seat Back Bolster Seating

Woodbridge brings advancements in seating technology with our seat back bolsters. Part of our StructureLite™ technology, Woodbridge seat back bolsters allow for part consolidation, mass reduction, and cost reductions in both piece price and tooling as compared with existing seat bolster technology.